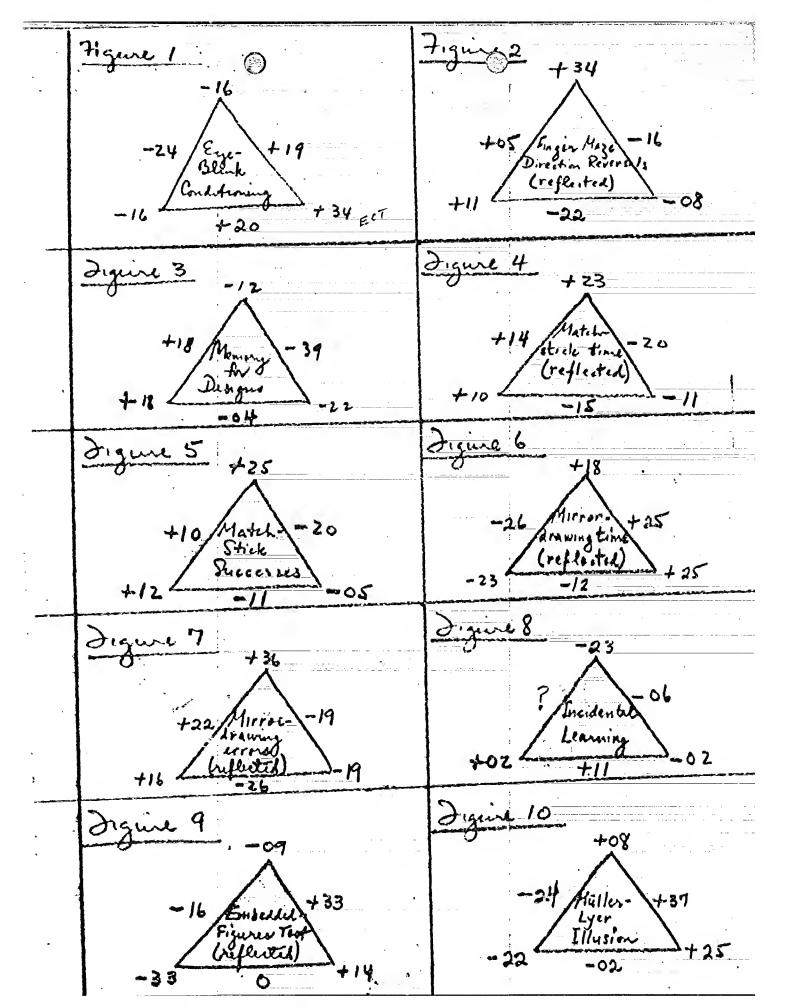

thin the realm of psychology proper. Constitutional psychology may offer some promise for defining the ranges of normal psychological functions. It could conceivably contribute to a pluralistic psychology of individual differences.
- relationships between structure, cognition, and personality, it will provide experimental support for the doctrine of holism and may also provide a new conceptual approach for further studies.

  If it can be demonstrated that significant portions of the variances of a variety of psychological functions can be accounted for in terms of structural differences, a more stable basis for psychological system-building may be achieved. To this extent, the problem of explanation would be shunted to the biological, and presumably more controllable level of existence.



## RESULTS:

- 1. The experiment clearly rejects the hypothesis that endosorphy correlates with eye-blink conditioning (see Figure 1). Instead, it shows that eye-blink conditioning correlates at better than the .05 level with actomorphy, and negatively with both undomorphy and mesomorphy. The reason for the failure of the experiment to support the hypothesis may be because we did not distinguish between the adient and abient tendencies ascribed to endosorphy and ectomorphy. In chosing a conditioning experiment which measured abient behavior (blinking in order to avoid an uncomfortable puff of air) as the index of conditioning, we have apparently created a situation in which the ectomorphis tendency to withdrawal was evoked. On the other hand, the results suggest two things:
  - a. Sheldo